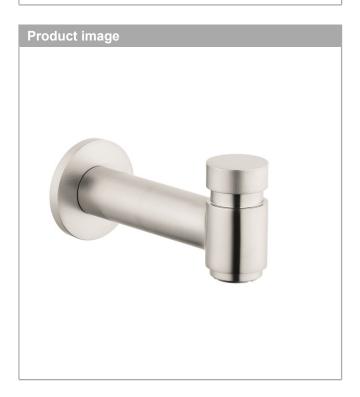

**Talis Select S** 

Talis S Tub Spout with Diverter

Finishes: brushed nickel Part no.: 72411821

### **Features**

· Solid brass

 $\cdot$   $\,$  ½" female and  $^{3}\!\!\!\!/^{\!\!\!\!/}$  male adaptor included

**Talis Select S** 

Talis S Tub Spout with Diverter

Finishes: brushed nickel Part no.: 72411821