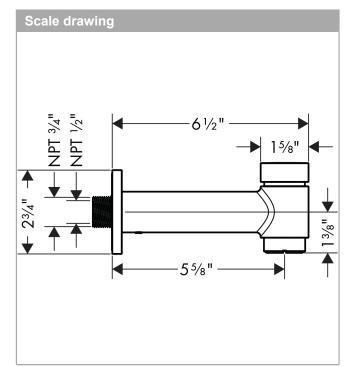

**Talis Select S** 

**Talis S Tub Spout with Diverter** 

Finishes : chrome Part no. : 72411001

| Year of production: >11/16 |                   |          |       |    |
|----------------------------|-------------------|----------|-------|----|
| Pos.                       | Description       | Part no. | Price | PU |
| 1                          | connecting thread | 96472001 | -     | 1  |
| 2                          | O-ring 16x2,5     | 98134000 | -     | 1  |