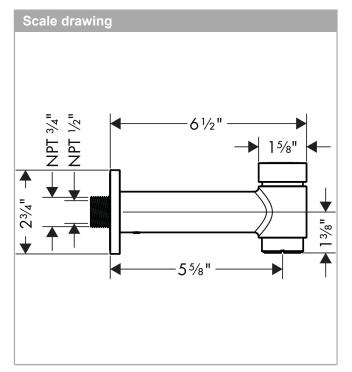

**Talis Select S** 

Talis S Tub Spout with Diverter

Finishes: brushed nickel Part no.: 72411821

### **Features**

· Solid brass

 $\cdot$   $\,$  ½" female and  $^{3}\!\!\!\!/^{\!\!\!\!/}$  male adaptor included

**Talis Select S** 

Talis S Tub Spout with Diverter

Finishes: brushed nickel Part no.: 72411821