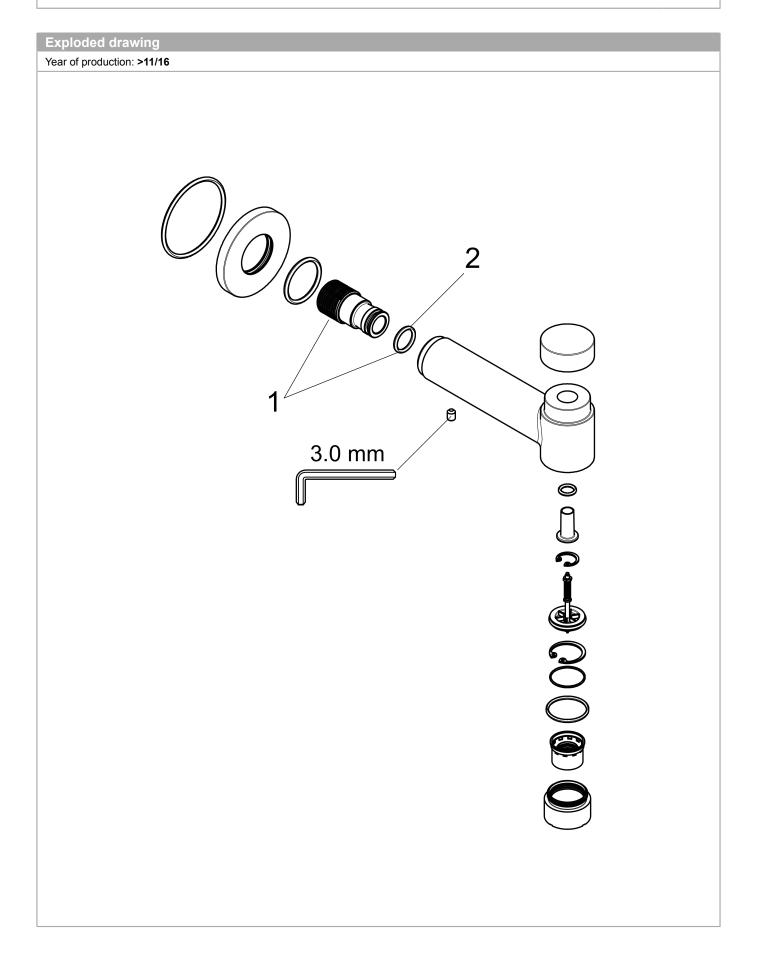

**Talis Select S** 

**Talis S Tub Spout with Diverter** 

Finishes : chrome Part no. : 72411001

| Year of production: >11/16 |                   |          |       |    |
|----------------------------|-------------------|----------|-------|----|
| Pos.                       | Description       | Part no. | Price | PU |
| 1                          | connecting thread | 96472001 | -     | 1  |
| 2                          | O-ring 16x2,5     | 98134000 | -     | 1  |