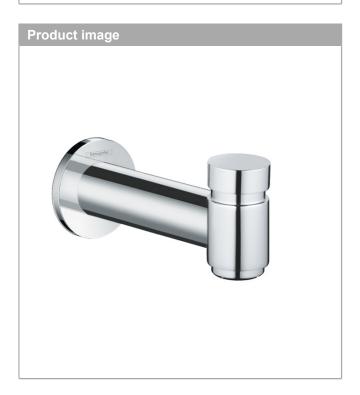

**Talis Select S** 

Talis S Tub Spout with Diverter

Finishes : chrome Part no. : 72411001

### **Features**

- · Solid brass
- $\cdot$   $\,$  ½" female and  $^{3}\!\!\!\!/^{\!\!\!\!/}$  male adaptor included

**Talis Select S** 

Talis S Tub Spout with Diverter

Finishes : chrome Part no. : 72411001