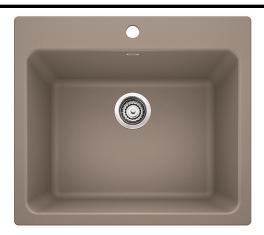

#### **FEATURED MODEL**

401920 Laundry Sink, 12" bowl depth, ANTHRACITE

#### **ADDITIONAL MODELS**

401927 Laundry Sink, 12" bowl depth, WHITE 401923 Laundry Sink, 12" bowl depth, CINDER 401926 Laundry Sink, 12" bowl depth, TRUFFLE 401921 Laundry Sink, 12" bowl depth, BISCOTTI 401925 Laundry Sink, 12" bowl depth, BISCUIT 401924 Laundry Sink, 12" bowl depth, METALLIC GRAY 401922 Laundry Sink, 12" bowl depth, CAFE BROWN