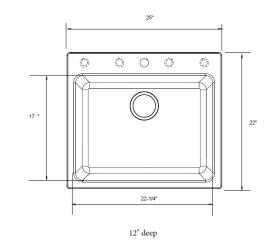

### **NOMINAL DIMENSIONS**

Model 401922 shown

| OVERALL  | CUT OUT<br>SIZE                                | BOWL DEPTH | DRAIN  |
|----------|------------------------------------------------|------------|--------|
| 25 X 22" | Template provided with approximate 1/8" reveal | 12"        | 3-1/2" |