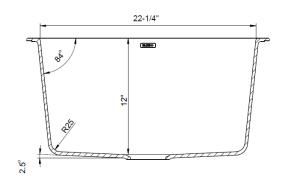

### **NOMINAL DIMENSIONS**

Model 401922 shown

| OVERALL  | CUT OUT<br>SIZE                                | BOWL DEPTH | DRAIN  |
|----------|------------------------------------------------|------------|--------|
| 25 X 22" | Template provided with approximate 1/8" reveal | 12"        | 3-1/2" |