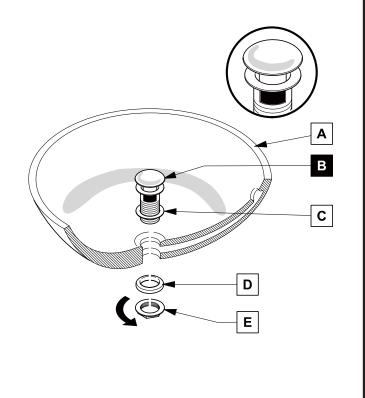

# P-TRAP AND POP-UP INSTALLATION INSTRUCTIONS

OR

### FOR SINKS WITH OVERFLOW

PAGE 6

**Ö** TORING

TORINO INSTALLATION GUIDE