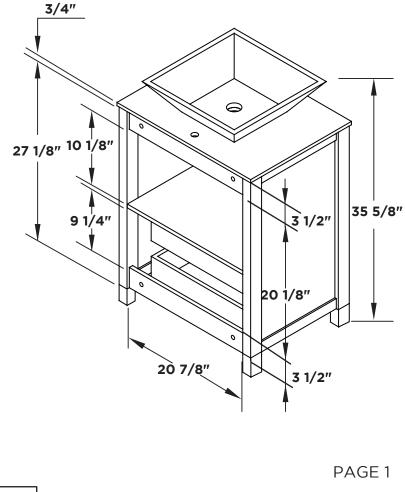

## **CONTENTS:**

| Cabinet    | (FCB6224) | PAGE<br>(STEP 3)         | 4 |
|------------|-----------|--------------------------|---|
| Sink       | (FVS6217) | PAGE<br>(STEP <b>5</b> ) | 4 |
| Countertop | (FCT6224) | PAGE<br>(STEP 4)         | 4 |
| Mirror     | (FMR6224) | PAGE                     | 2 |