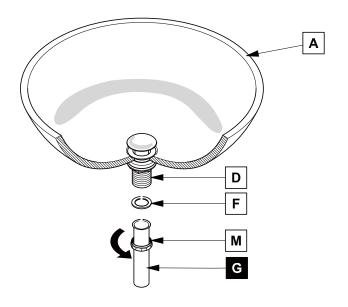

# FVN62-72-VSL TORIO

# **INSTALLATION GUIDE**

## **CONTENTS:**

| Cabinet    | (FCB6224) | PAGE<br>(STEP 3)         | 4 |
|------------|-----------|--------------------------|---|
| Sink       | (FVS6217) | PAGE<br>(STEP <b>5</b> ) | 4 |
| Countertop | (FCT6224) | PAGE<br>(STEP 4)         | 4 |
| Mirror     | (FMR6224) | PAGE                     | 2 |









Vanity Front 2PCS

Vanity Back 2PCS





**Ö** TO

TORINO INSTALLATION GUIDE



# DRAWER REMOVAL & INSTALLATION REMOVAL



1 Install leg





PAGE 3





# P-TRAP AND POP-UP INSTALLATION INSTRUCTIONS



OR

### **POP-UP INSTALLATION**

### FOR SINKS WITHOUT OVERFLOW



### FOR SINKS WITH OVERFLOW



PAGE 6

**Ö** TORING

TORINO INSTALLATION GUIDE