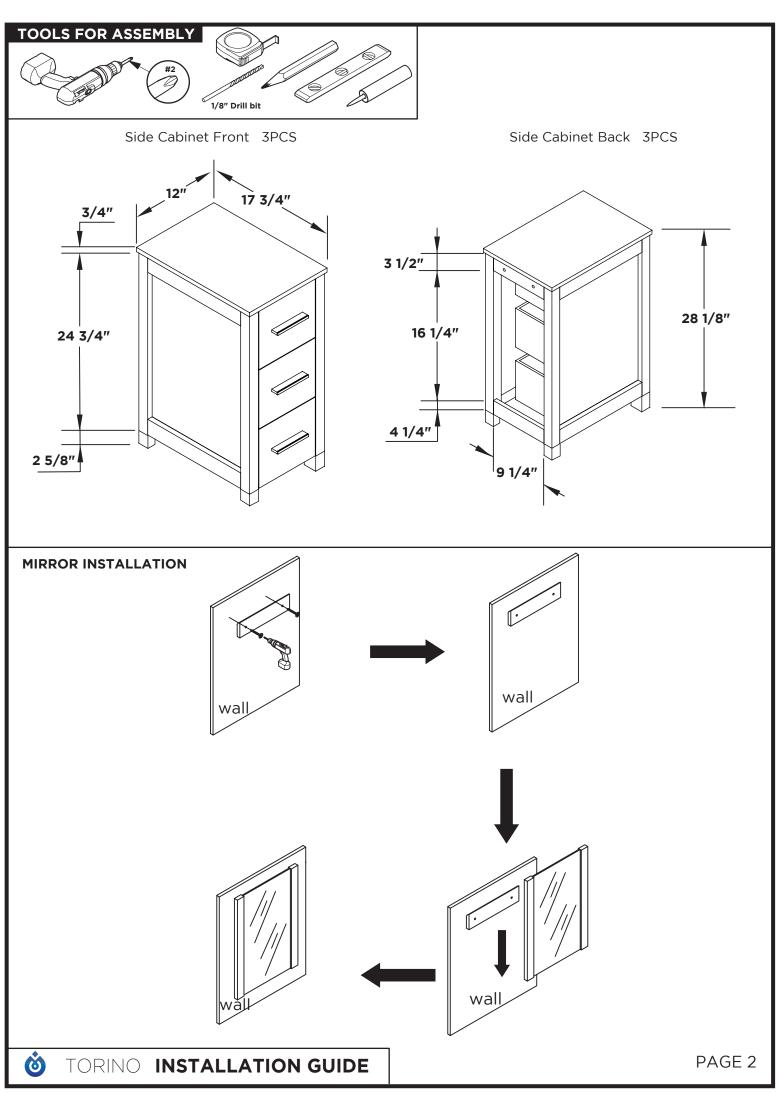

# FVN62-72-VSL TORIO

# **INSTALLATION GUIDE**

## **CONTENTS:**

| Cabinet    | (FCB6224) | PAGE<br>(STEP 3)         | 4 |
|------------|-----------|--------------------------|---|
| Sink       | (FVS6217) | PAGE<br>(STEP <b>5</b> ) | 4 |
| Countertop | (FCT6224) | PAGE<br>(STEP 4)         | 4 |
| Mirror     | (FMR6224) | PAGE                     | 2 |









Vanity Front 2PCS

Vanity Back 2PCS





**Ö** TO

TORINO INSTALLATION GUIDE



# DRAWER REMOVAL & INSTALLATION REMOVAL



1 Install leg





PAGE 3





# P-TRAP AND POP-UP INSTALLATION INSTRUCTIONS



OR

### **POP-UP INSTALLATION**

### FOR SINKS WITHOUT OVERFLOW



### FOR SINKS WITH OVERFLOW



PAGE 6

**Ö** TORING

TORINO INSTALLATION GUIDE