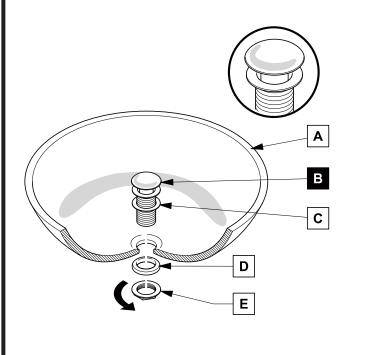

# P-TRAP AND POP-UP INSTALLATION INSTRUCTIONS

OR

### FOR SINKS WITHOUT OVERFLOW