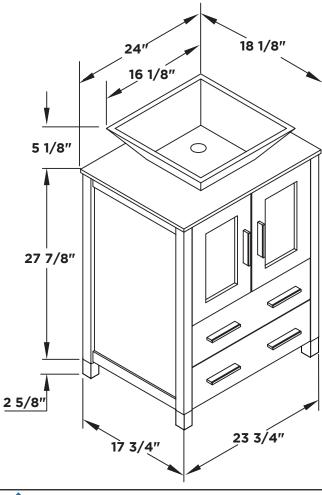

## **CONTENTS:**

| Cabinet    | (FCB6224) | PAGE<br>(STEP 3)         | 4 |
|------------|-----------|--------------------------|---|
| Sink       | (FVS6217) | PAGE<br>(STEP <b>5</b> ) | 4 |
| Countertop | (FCT6224) | PAGE<br>(STEP 4)         | 4 |
| Mirror     | (FMR6224) | PAGE                     | 2 |