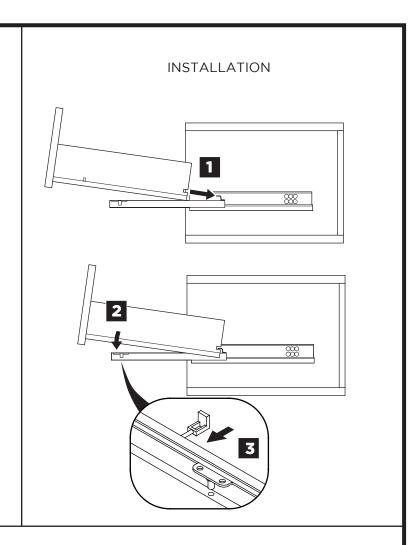

# FVN62-72-VSL TORIO

# **INSTALLATION GUIDE**

## **CONTENTS:**

| Cabinet    | (FCB6224) | PAGE<br>(STEP 3)         | 4 |
|------------|-----------|--------------------------|---|
| Sink       | (FVS6217) | PAGE<br>(STEP <b>5</b> ) | 4 |
| Countertop | (FCT6224) | PAGE<br>(STEP 4)         | 4 |
| Mirror     | (FMR6224) | PAGE                     | 2 |









Vanity Front 2PCS

Vanity Back 2PCS





**Ö** TO

TORINO INSTALLATION GUIDE



# DRAWER REMOVAL & INSTALLATION REMOVAL



1 Install leg





PAGE 3





# P-TRAP AND POP-UP INSTALLATION INSTRUCTIONS



OR

### **POP-UP INSTALLATION**

### FOR SINKS WITHOUT OVERFLOW



### FOR SINKS WITH OVERFLOW



PAGE 6

**Ö** TORING

TORINO INSTALLATION GUIDE