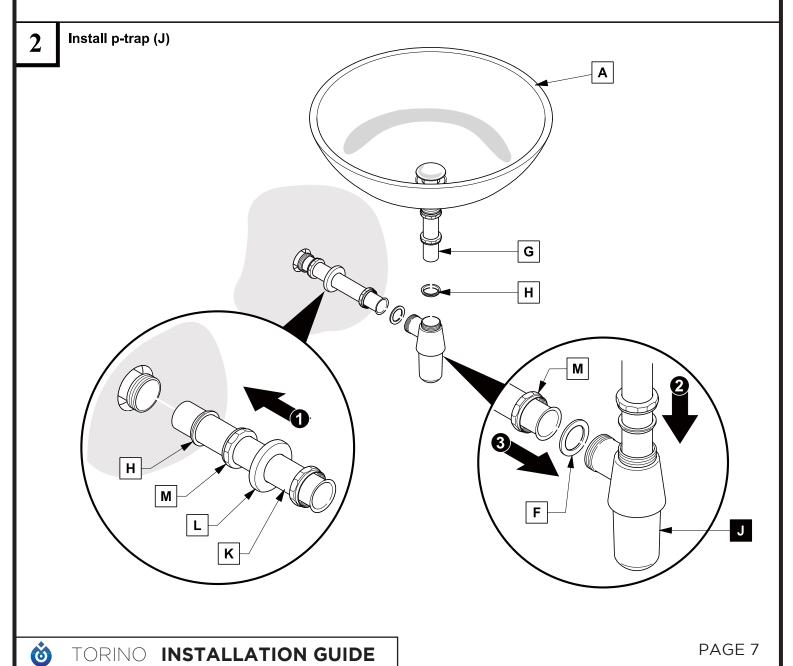

# FVN62-72-VSL TORIO

# **INSTALLATION GUIDE**

## **CONTENTS:**

| Cabinet    | (FCB6224) | PAGE<br>(STEP 3)         | 4 |
|------------|-----------|--------------------------|---|
| Sink       | (FVS6217) | PAGE<br>(STEP <b>5</b> ) | 4 |
| Countertop | (FCT6224) | PAGE<br>(STEP 4)         | 4 |
| Mirror     | (FMR6224) | PAGE                     | 2 |









Vanity Front 2PCS

Vanity Back 2PCS





**Ö** TO

TORINO INSTALLATION GUIDE



# DRAWER REMOVAL & INSTALLATION REMOVAL



1 Install leg





PAGE 3





# P-TRAP AND POP-UP INSTALLATION INSTRUCTIONS



OR

### **POP-UP INSTALLATION**

### FOR SINKS WITHOUT OVERFLOW



### FOR SINKS WITH OVERFLOW



PAGE 6

**Ö** TORING

TORINO INSTALLATION GUIDE