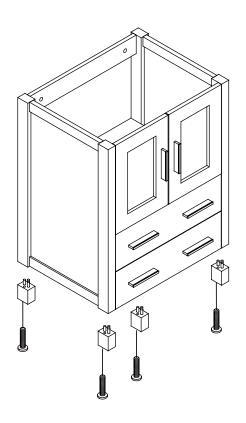

# FVN62-72-VSL TORIO

# **INSTALLATION GUIDE**

## **CONTENTS:**

| Cabinet    | (FCB6224) | PAGE<br>(STEP 3)         | 4 |
|------------|-----------|--------------------------|---|
| Sink       | (FVS6217) | PAGE<br>(STEP <b>5</b> ) | 4 |
| Countertop | (FCT6224) | PAGE<br>(STEP 4)         | 4 |
| Mirror     | (FMR6224) | PAGE                     | 2 |









Vanity Front 2PCS

Vanity Back 2PCS





**Ö** TO

TORINO INSTALLATION GUIDE



# DRAWER REMOVAL & INSTALLATION REMOVAL



1 Install leg





PAGE 3





# P-TRAP AND POP-UP INSTALLATION INSTRUCTIONS



OR

### **POP-UP INSTALLATION**

### FOR SINKS WITHOUT OVERFLOW



### FOR SINKS WITH OVERFLOW



PAGE 6

**Ö** TORING

TORINO INSTALLATION GUIDE