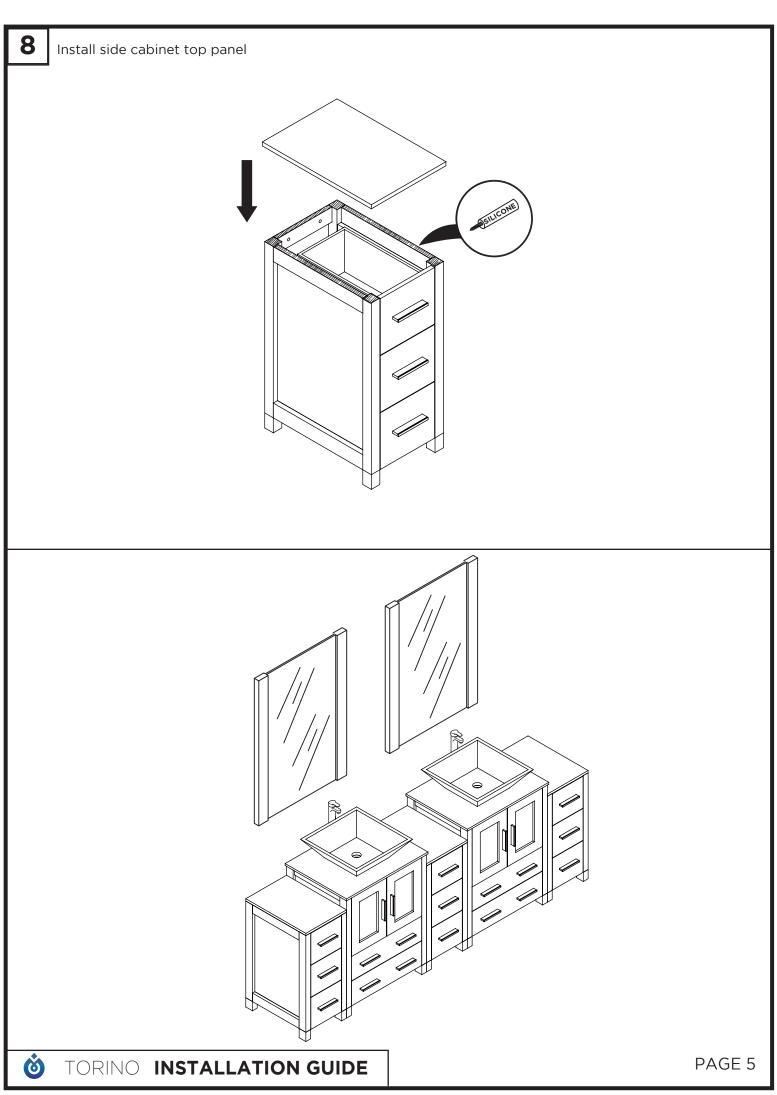

## **CONTENTS:**

| Cabinet    | (FCB6224) | PAGE<br>(STEP 3)         | 4 |
|------------|-----------|--------------------------|---|
| Sink       | (FVS6217) | PAGE<br>(STEP <b>5</b> ) | 4 |
| Countertop | (FCT6224) | PAGE<br>(STEP 4)         | 4 |
| Mirror     | (FMR6224) | PAGE                     | 2 |