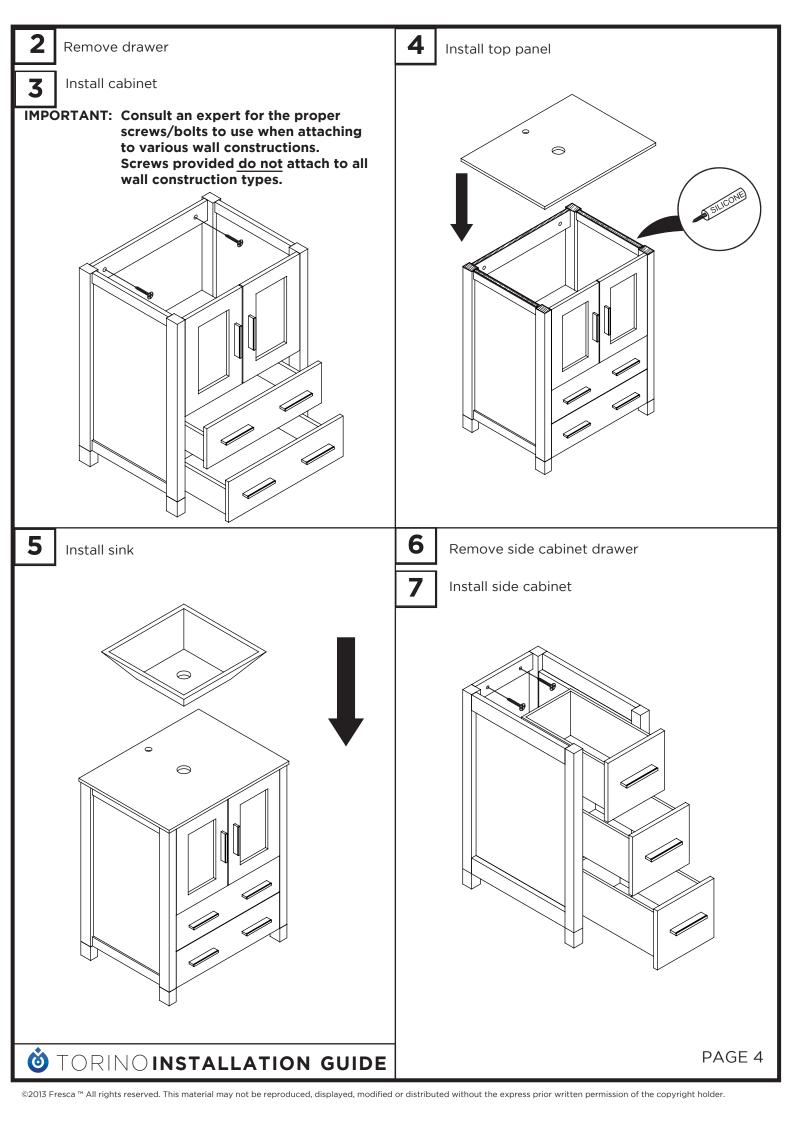

# FVN62-72-VSL TORIO

# **INSTALLATION GUIDE**

## **CONTENTS:**

| Cabinet    | (FCB6224) | PAGE<br>(STEP 3)         | 4 |
|------------|-----------|--------------------------|---|
| Sink       | (FVS6217) | PAGE<br>(STEP <b>5</b> ) | 4 |
| Countertop | (FCT6224) | PAGE<br>(STEP 4)         | 4 |
| Mirror     | (FMR6224) | PAGE                     | 2 |









Vanity Front 2PCS

Vanity Back 2PCS





**Ö** TO

TORINO INSTALLATION GUIDE



# DRAWER REMOVAL & INSTALLATION REMOVAL



1 Install leg





PAGE 3





# P-TRAP AND POP-UP INSTALLATION INSTRUCTIONS



OR

### **POP-UP INSTALLATION**

### FOR SINKS WITHOUT OVERFLOW



### FOR SINKS WITH OVERFLOW



PAGE 6

**Ö** TORING

TORINO INSTALLATION GUIDE