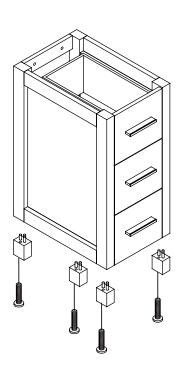

# FVN62-72-VSL TORIO

# **INSTALLATION GUIDE**

## **CONTENTS:**

| Cabinet    | (FCB6224) | PAGE<br>(STEP 3)         | 4 |
|------------|-----------|--------------------------|---|
| Sink       | (FVS6217) | PAGE<br>(STEP <b>5</b> ) | 4 |
| Countertop | (FCT6224) | PAGE<br>(STEP 4)         | 4 |
| Mirror     | (FMR6224) | PAGE                     | 2 |









Vanity Front 2PCS

Vanity Back 2PCS





**Ö** TO

TORINO INSTALLATION GUIDE



# DRAWER REMOVAL & INSTALLATION REMOVAL



1 Install leg





PAGE 3





# P-TRAP AND POP-UP INSTALLATION INSTRUCTIONS



OR

### **POP-UP INSTALLATION**

### FOR SINKS WITHOUT OVERFLOW



### FOR SINKS WITH OVERFLOW



PAGE 6

**Ö** TORING

TORINO INSTALLATION GUIDE