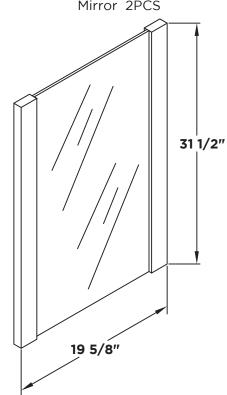

## **CONTENTS:**

| Cabinet    | (FCB6224) | PAGE<br>(STEP 3)         | 4 |
|------------|-----------|--------------------------|---|
| Sink       | (FVS6217) | PAGE<br>(STEP <b>5</b> ) | 4 |
| Countertop | (FCT6224) | PAGE<br>(STEP 4)         | 4 |
| Mirror     | (FMR6224) | PAGE                     | 2 |