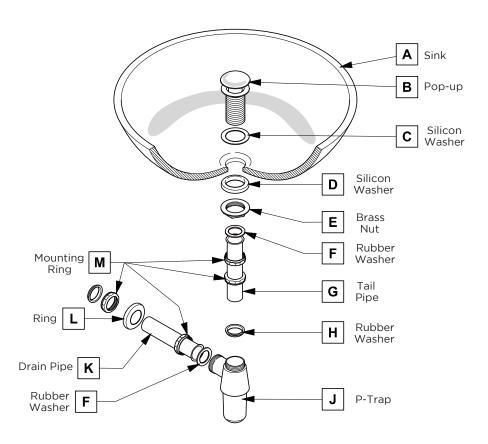

# P-TRAP AND POP-UP INSTALLATION INSTRUCTIONS

OR

### **POP-UP INSTALLATION**

### FOR SINKS WITHOUT OVERFLOW

### FOR SINKS WITH OVERFLOW

PAGE 6

**Ö** TORING

TORINO INSTALLATION GUIDE