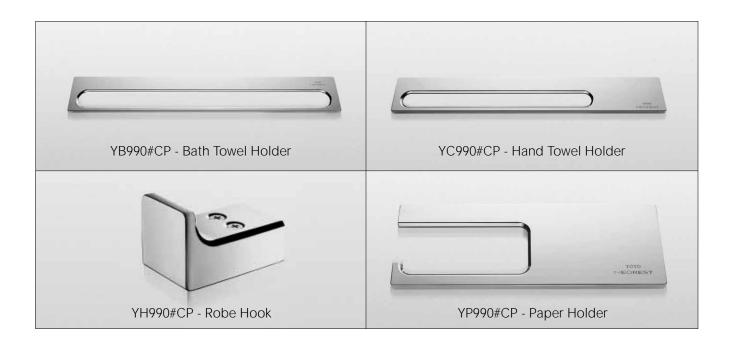

## Neorest® Bath Accessories

#### **MODELS**

- YB990 Bath Towel Holder
- YC990 Hand Towel Holder
- YH990 Robe Hook
- YP990 Paper Holder

#### **COLORS/FINISHES**

• #CP Polished Chrome