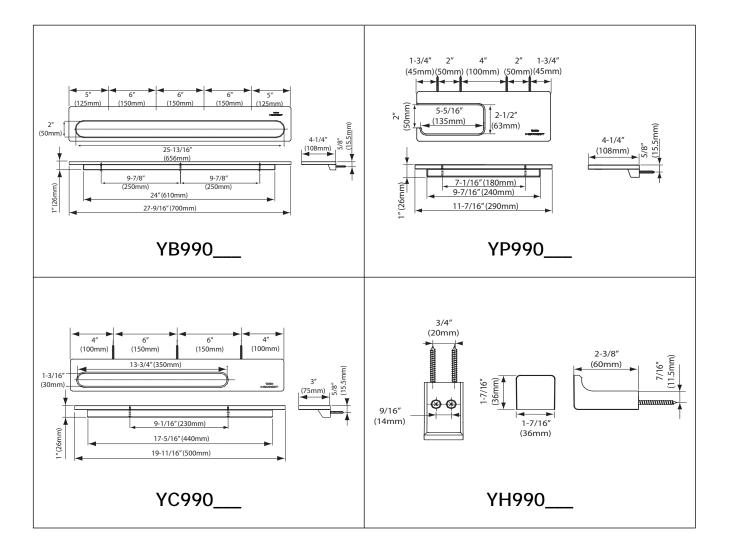

### Neorest® Bath Accessories

#### **SPECIFICATIONS**

• Warranty Lifetime Limited Warranty

(Residential Use)

One Year (Commercial Use)

• Material Aluminum/Stainless Steel

| Product Number | Shipping Weight | Shipping Dimensions          |
|----------------|-----------------|------------------------------|
| YB990          | 4.7 lbs.        | 31"L x 7" W x 3-1/2"D        |
| YC990          | 3.3 lbs.        | 26"L x 6" W x 3-1/2"D        |
| YP990          | 2.5 lbs.        | 15"L x 7" W x 3-1/2"D        |
| YH990          | 0.8 lbs.        | 6-1/4"L x 4-3/4" W x 3-1/4"D |