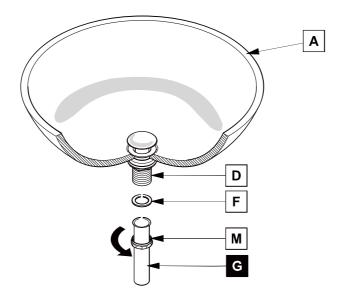

#### POP-UP INSTALLATION

#### FOR SINKS WITH OVERFLOW

PAGE 6

OR

Install tail pipe (G)