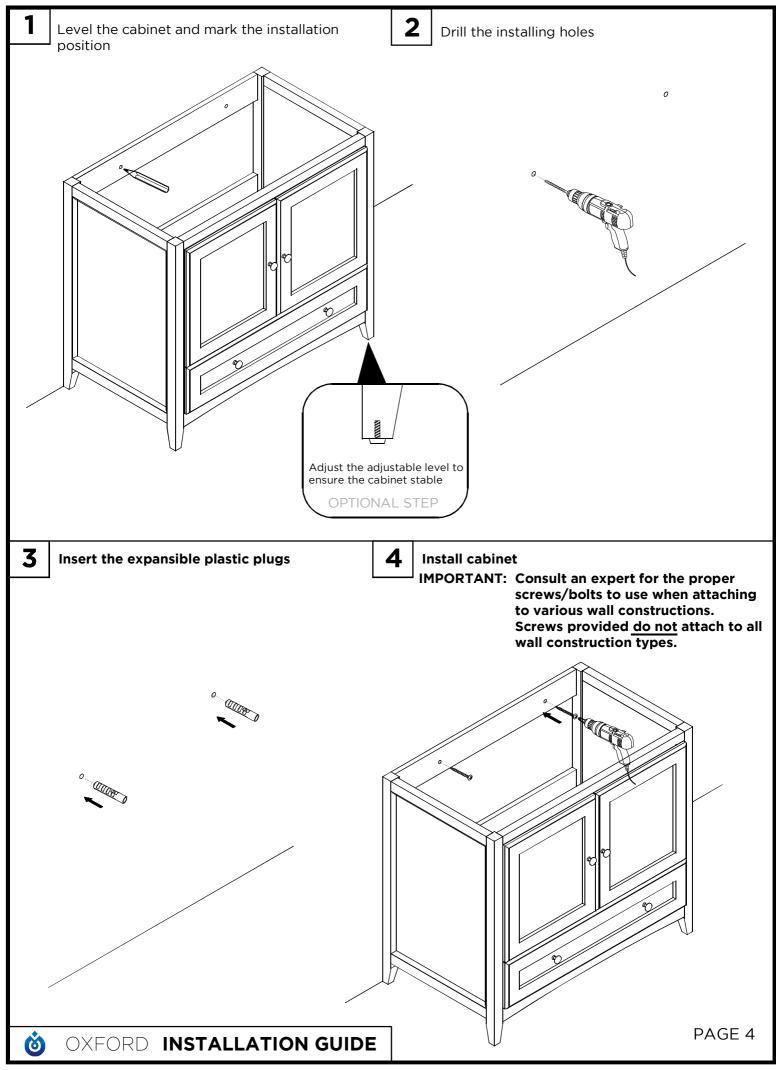

### **CONTENTS:**

| Cabinet    | (FCB2036) | PAGE 4<br>(STEP 4)                  |
|------------|-----------|-------------------------------------|
| Sink       | (FVS2017) | PAGE 5<br>(STEP 5)                  |
| Countertop | (FCT2036) | PAGE 5<br>(STEP 6)                  |
| Mirror     | (FMR2036) | PAGE <b>2-3</b> (STEPS <b>1-5</b> ) |