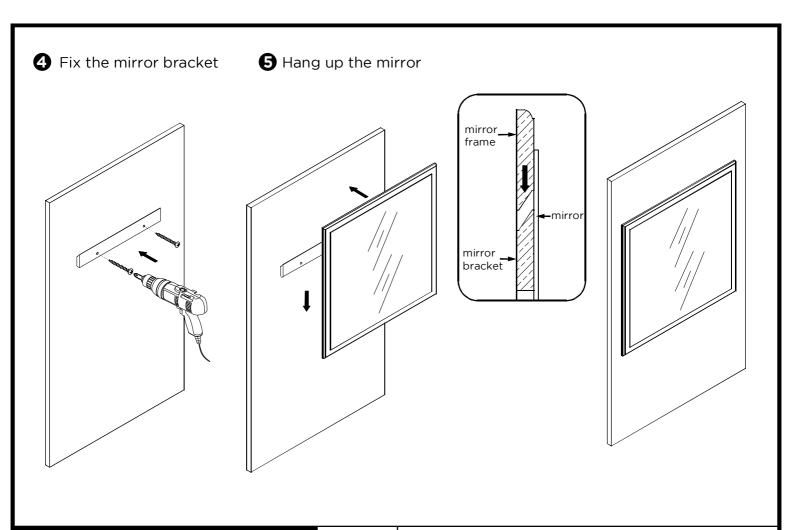

#### **MIRROR INSTALLATION**

1 Level the mirror bracket and then mark the installation position

- 3 Insert the plastic plug