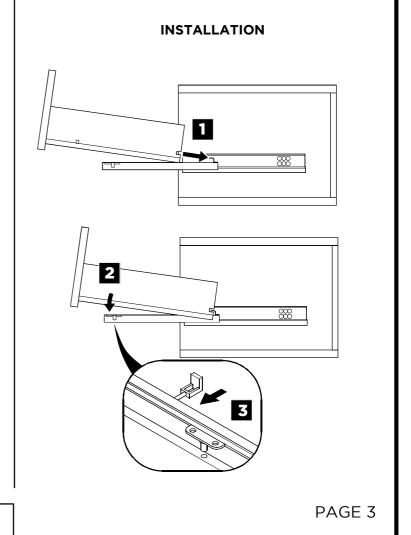

# **FVN2036**

# OXFORD

## **INSTALLATION GUIDE**

### **CONTENTS:**

| Cabinet    | (FCB2036) | PAGE 4<br>(STEP 4)                  |
|------------|-----------|-------------------------------------|
| Sink       | (FVS2017) | PAGE 5<br>(STEP 5)                  |
| Countertop | (FCT2036) | PAGE 5<br>(STEP 6)                  |
| Mirror     | (FMR2036) | PAGE <b>2-3</b> (STEPS <b>1-5</b> ) |







#### **Counter Top**



Note: All dimensions and specifications are approximate and subject to change without notice.



#### **MIRROR INSTALLATION**

1 Level the mirror bracket and then mark the installation position



- 3 Insert the plastic plug















#### P-TRAP AND POP-UP

#### **INSTALLATION INSTRUCTIONS**

#### Your item may appear slightly different from the illustration



#### POP-UP INSTALLATION

#### FOR SINKS WITHOUT OVERFLOW



#### FOR SINKS WITH OVERFLOW



PAGE 6



OR



Install tail pipe (G)