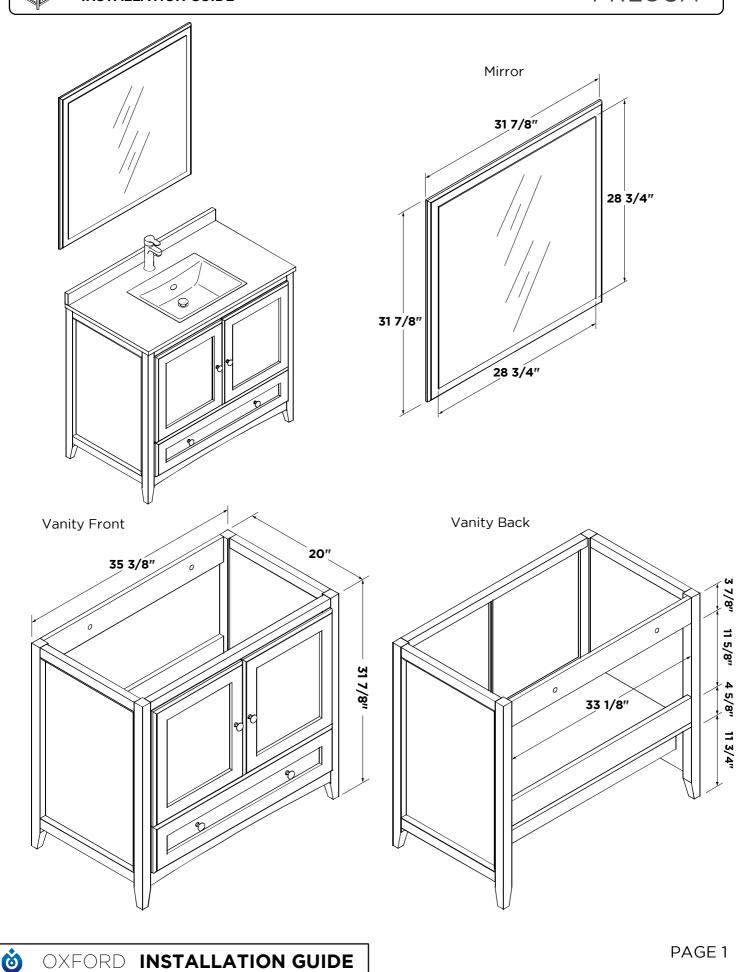

# **FVN2036**

# OXFORD

## **INSTALLATION GUIDE**

### **CONTENTS:**

| Cabinet    | (FCB2036) | PAGE 4<br>(STEP 4)                  |
|------------|-----------|-------------------------------------|
| Sink       | (FVS2017) | PAGE 5<br>(STEP 5)                  |
| Countertop | (FCT2036) | PAGE 5<br>(STEP 6)                  |
| Mirror     | (FMR2036) | PAGE <b>2-3</b> (STEPS <b>1-5</b> ) |







#### **Counter Top**



Note: All dimensions and specifications are approximate and subject to change without notice.



#### **MIRROR INSTALLATION**

1 Level the mirror bracket and then mark the installation position



- 3 Insert the plastic plug















#### P-TRAP AND POP-UP

#### **INSTALLATION INSTRUCTIONS**

#### Your item may appear slightly different from the illustration



#### POP-UP INSTALLATION

#### FOR SINKS WITHOUT OVERFLOW



#### FOR SINKS WITH OVERFLOW



PAGE 6



OR



Install tail pipe (G)