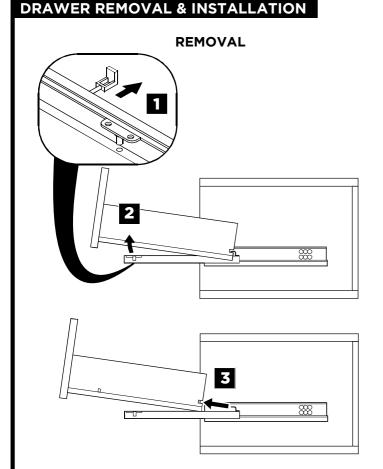

# **FVN2036**

# OXFORD

## **INSTALLATION GUIDE**

### **CONTENTS:**

| Cabinet    | (FCB2036) | PAGE 4<br>(STEP 4)                  |
|------------|-----------|-------------------------------------|
| Sink       | (FVS2017) | PAGE 5<br>(STEP 5)                  |
| Countertop | (FCT2036) | PAGE 5<br>(STEP 6)                  |
| Mirror     | (FMR2036) | PAGE <b>2-3</b> (STEPS <b>1-5</b> ) |







#### **Counter Top**



Note: All dimensions and specifications are approximate and subject to change without notice.



#### **MIRROR INSTALLATION**

1 Level the mirror bracket and then mark the installation position



- 3 Insert the plastic plug















#### P-TRAP AND POP-UP

#### **INSTALLATION INSTRUCTIONS**

#### Your item may appear slightly different from the illustration



#### POP-UP INSTALLATION

#### FOR SINKS WITHOUT OVERFLOW



#### FOR SINKS WITH OVERFLOW



PAGE 6



OR



Install tail pipe (G)