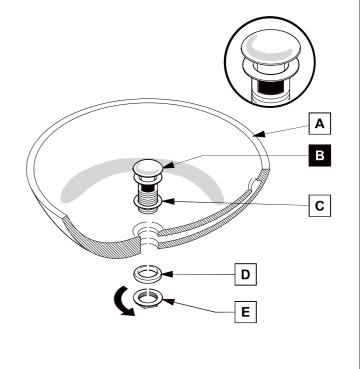

CB2036) | PAGE 4<br>(STEP 4)                  |
|------------|-----------|-------------------------------------|
| Sink       | (FVS2017) | PAGE 5<br>(STEP 5)                  |
| Countertop | (FCT2036) | PAGE 5<br>(STEP 6)                  |
| Mirror     | (FMR2036) | PAGE <b>2-3</b> (STEPS <b>1-5</b> ) |







#### **Counter Top**



Note: All dimensions and specifications are approximate and subject to change without notice.



#### **MIRROR INSTALLATION**

1 Level the mirror bracket and then mark the installation position



- 3 Insert the plastic plug















#### P-TRAP AND POP-UP

#### **INSTALLATION INSTRUCTIONS**

#### Your item may appear slightly different from the illustration



#### POP-UP INSTALLATION

#### FOR SINKS WITHOUT OVERFLOW



#### FOR SINKS WITH OVERFLOW



PAGE 6



OR



Install tail pipe (G)