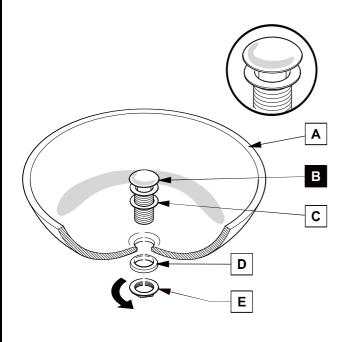

#### POP-UP INSTALLATION

#### FOR SINKS WITH OVERFLOW

PAGE 6

OR

Install tail pipe (G)