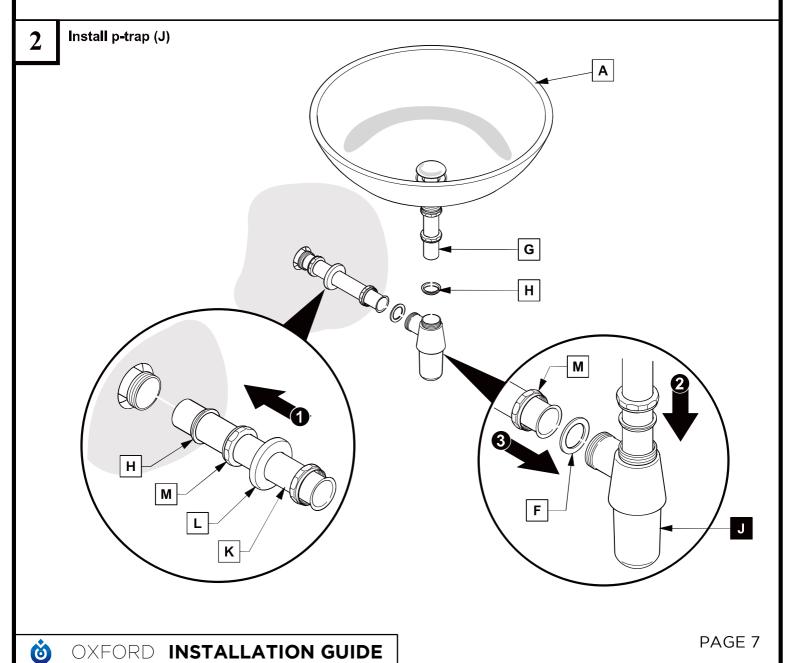

|
|------------|-----------|-------------------------------------|
| Sink       | (FVS2017) | PAGE 5<br>(STEP 5)                  |
| Countertop | (FCT2036) | PAGE 5<br>(STEP 6)                  |
| Mirror     | (FMR2036) | PAGE <b>2-3</b> (STEPS <b>1-5</b> ) |







#### **Counter Top**



Note: All dimensions and specifications are approximate and subject to change without notice.



#### **MIRROR INSTALLATION**

1 Level the mirror bracket and then mark the installation position



- 3 Insert the plastic plug















#### P-TRAP AND POP-UP

#### **INSTALLATION INSTRUCTIONS**

#### Your item may appear slightly different from the illustration



#### POP-UP INSTALLATION

#### FOR SINKS WITHOUT OVERFLOW



#### FOR SINKS WITH OVERFLOW



PAGE 6



OR



Install tail pipe (G)