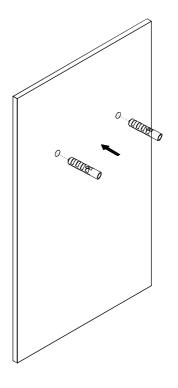

#### **MIRROR INSTALLATION**

1 Level the mirror bracket and then mark the installation position

- 3 Insert the plastic plug