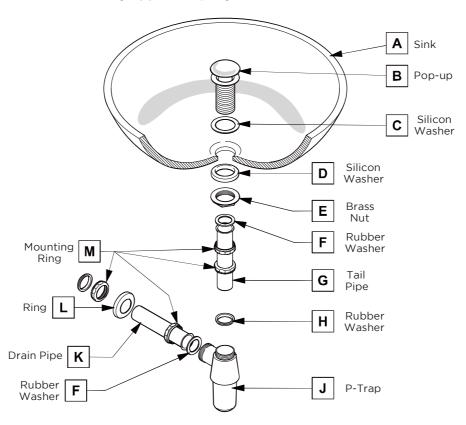

#### P-TRAP AND POP-UP

#### **INSTALLATION INSTRUCTIONS**

#### Your item may appear slightly different from the illustration