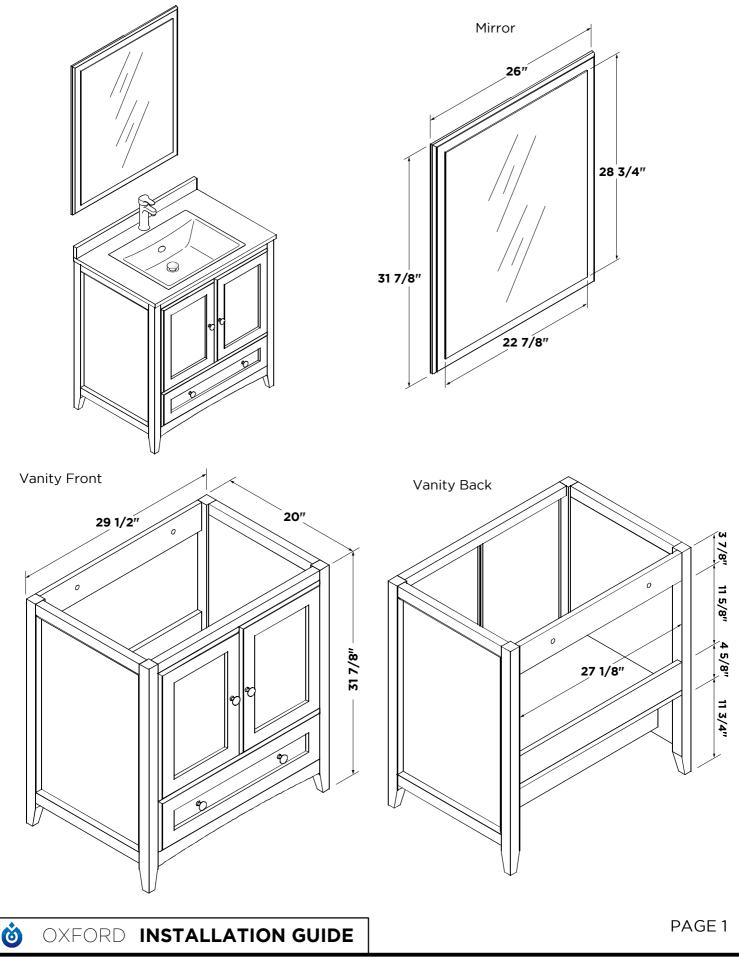

## CONTENTS:

| Cabinet(FC       | B2030)  | PAGE 4                                 |
|------------------|---------|----------------------------------------|
| Sink <b>(F</b> V | ′S2017) | PAGE 5<br>(STEP 5)                     |
| Countertop(FC    | T2030)  | PAGE 5<br>(STEP 6)                     |
| Mirror(FM        | 1R2030) | PAGE <b>2-3</b><br>(STEPS <b>1-5</b> ) |