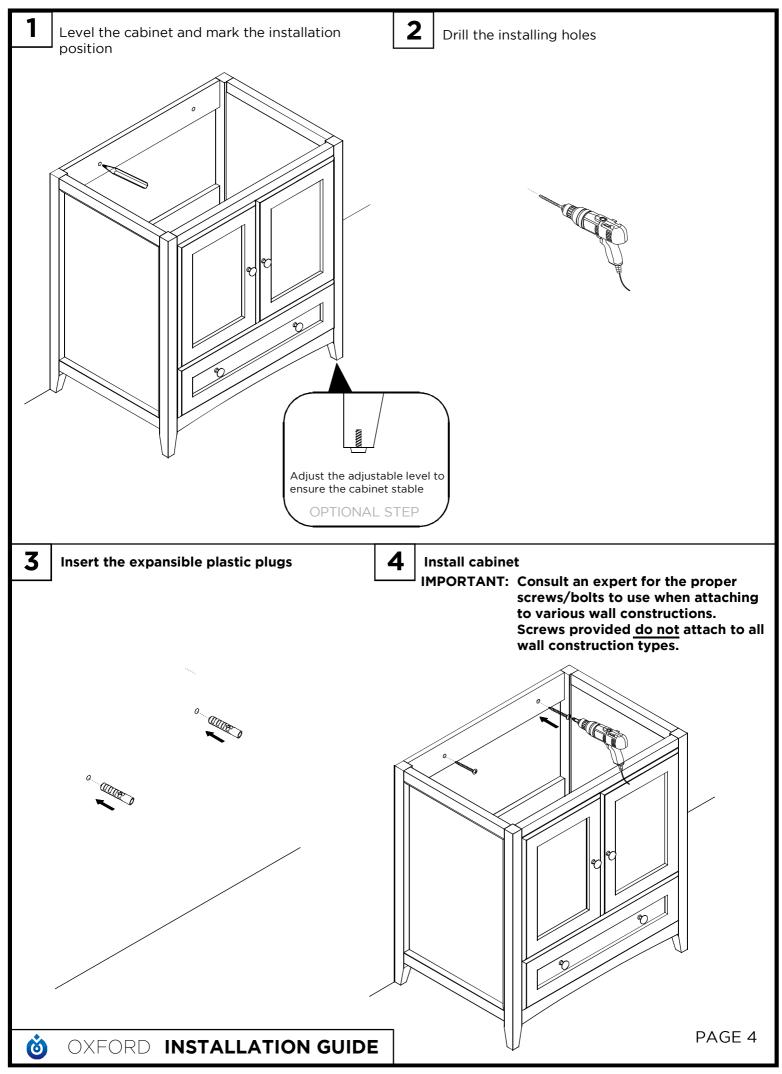

## CONTENTS:

| Cabinet(FC       | B2030)  | PAGE 4                                 |
|------------------|---------|----------------------------------------|
| Sink <b>(F</b> V | ′S2017) | PAGE 5<br>(STEP 5)                     |
| Countertop(FC    | T2030)  | PAGE 5<br>(STEP 6)                     |
| Mirror(FM        | 1R2030) | PAGE <b>2-3</b><br>(STEPS <b>1-5</b> ) |