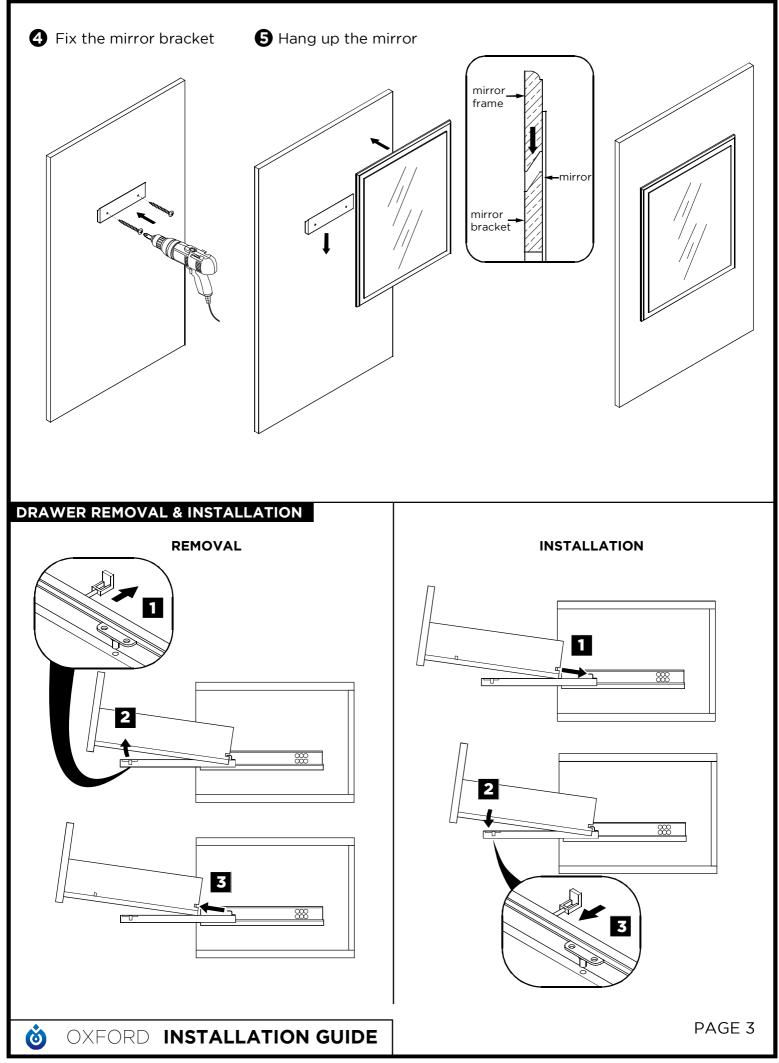

## CONTENTS:

| Cabinet(FC       | B2030)  | PAGE 4                                 |
|------------------|---------|----------------------------------------|
| Sink <b>(F</b> V | ′S2017) | PAGE 5<br>(STEP 5)                     |
| Countertop(FC    | T2030)  | PAGE 5<br>(STEP 6)                     |
| Mirror(FM        | 1R2030) | PAGE <b>2-3</b><br>(STEPS <b>1-5</b> ) |