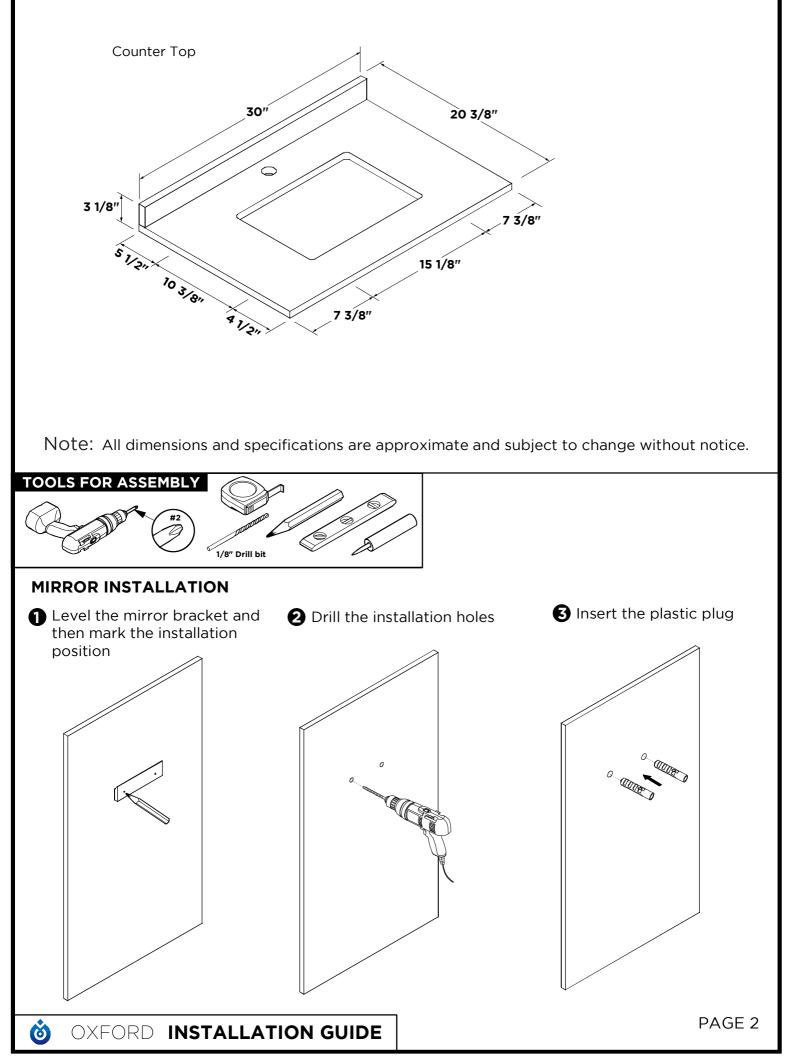

## CONTENTS:

| Cabinet(FC       | B2030)  | PAGE 4                                 |
|------------------|---------|----------------------------------------|
| Sink <b>(F</b> V | ′S2017) | PAGE 5<br>(STEP 5)                     |
| Countertop(FC    | T2030)  | PAGE 5<br>(STEP 6)                     |
| Mirror(FM        | 1R2030) | PAGE <b>2-3</b><br>(STEPS <b>1-5</b> ) |